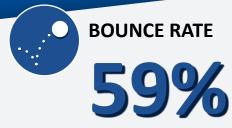

opening page had the highest traffic in Q1, with 3,076 pageviews, roughly 20% of all pageviews for the quarter.

What is It? The % when a user visits a single page with no other website interactions. Why We Like It Industry average for content sites is between 50 - 70%. Low Where It Counts Important pages, like Permits and FBC carry bounce rates as low as 28%.