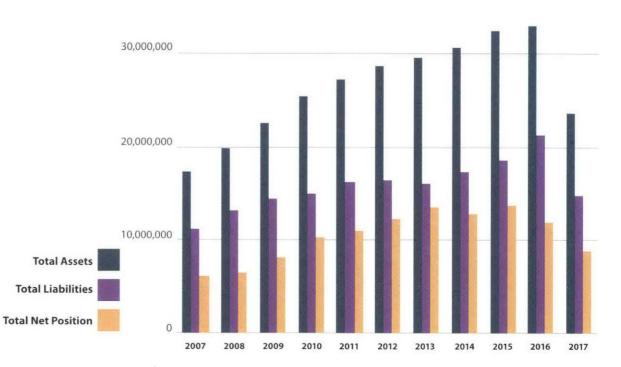

a negative impact on loss development and cost level assumptions.

Enduris had 99.07% retention for the PY 2017 membership renewal.

## HIGHLIGHTS

During Policy Year 2017, Enduris capped its year with unprecedented new member growth. The Pool added 21 new members representing approximately \$355,000 annually in new contribution. Members are added throughout the year and pay a prorated contribution for the year they join Enduris. The full value of the new contributions will be recognized in PY 2018.

Enduris continues to meet the solvency standards established by Washington Administrative Code (WAC) 200-100-03001.

Enduris is funded in excess of the 89% confidence level as it relates to claim reserves. WAC 200-100-03001 requires a minimum of 80% confidence level.

#### FINANCIAL POSITION



Financial solvency is dependent on Enduris' assets, the principal of which are cash and cash equivalents. A strong cash flow is necessary to meet the Pool's regular financial obligations (claim payments, operating expenses), and is also required to meet the solvency standards established by the State Risk Manager. Solvency standards require risk pools to maintain certain financial reserves in order to ensure that claims are funded. Current standards require primary assets in excess of claim reserves at the expected level as determined by the actuary. The test is measured by a simple 'pass

or fail'. Since inception of the standards, Enduris continues to pass the primary and total asset tests as defined by the State Risk Manager.

Total assets decreased \$9,380,977 in the 2017 policy year