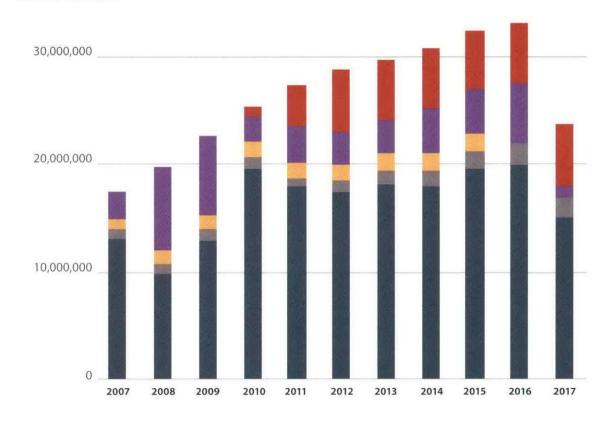

ular financial obligations (claim payments, operating expenses), and is also required to meet the solvency standards established by the State Risk Manager. Solvency standards require risk pools to maintain certain financial reserves in order to ensure that claims are funded. Current standards require primary assets in excess of claim reserves at the expected level as determined by the actuary. The test is measured by a simple 'pass

or fail'. Since inception of the standards, Enduris continues to pass the primary and total asset tests as defined by the State Risk Manager.

Total assets decreased \$9,380,977 in the 2017 policy year due to the combination of an increase in paid claims and a decrease in renewal invoices paid in advance of the new policy year (unearned member contributions).



#### **POOL ASSETS**



# LIABILITIES

10

Enduris' main liabilities are claim reserves. Coverage with Enduris is occurrence based. Occurrence based means that claims incurred in prior years can, and often are, paid in future years. Because we use occurrence form and because of accounting principles, the Pool establishes reserves for claims incurred that will not materialize until sometime in the future. These reserves are called IBNR, incurred but not reported. We also set claim reserves for claims reported that have not been paid. These reserves are called open claims. IBNR, open claims, and unallocated loss adjustment expenses (ULAE) are collectively called claim reserves. The estimate for claim reserves is evaluated bi-annually by the Pool's actuary. The estimate is based on several