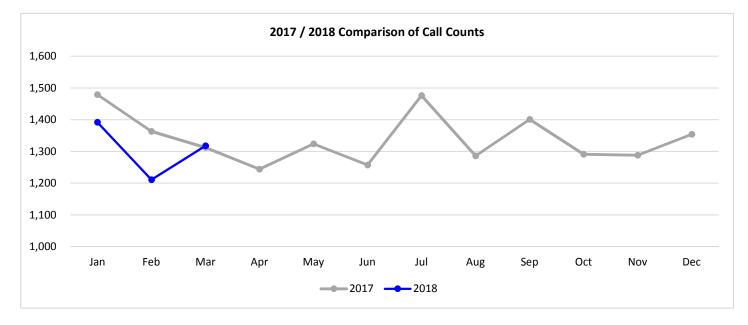

| 124   | 162   | 138   | 176   | 145   | 142   | 152   | 1,764  |
| 1   | 2018              | 171   | 142   | 144   |       |       |       |       |       |       |       |       |       | 457    |
| ſ/o | 2017              | 71    | 63    | 77    | 58    | 89    | 67    | 78    | 67    | 90    | 77    | 67    | 61    | 865    |
| 0   | 2018              | 60    | 50    | 60    |       |       |       |       |       |       |       |       |       | 170    |
| RFA | 2017              | 1,479 | 1,363 | 1,312 | 1,244 | 1,324 | 1,257 | 1,476 | 1,286 | 1,401 | 1,291 | 1,288 | 1,354 | 16,075 |
| R   | <mark>2018</mark> | 1,392 | 1,211 | 1,318 |       | 0     | 0     | 0     | 0     | 0     | 0     | 0     | 0     | 3,921  |

Calls by Station are based on priority and non-priority calls.



Call Counts in the above graph are for the RFA as a whole.



1610 S Technology Blvd

Suite 100

Spokane, WA 99224 April 6, 2018

T: 800-462-8418

**Rick Marshall** F: 509-747-3875 **Renton Regional Fire Authority** www.enduris.us 1055 S Grady Way Renton, WA 98057

| REC     | F | 21 | VED  |
|---------|---|----|------|
| APR     | 0 | 9  | 2018 |
| BY: fit |   |    |      |

Dear Rick,

On behalf of the Enduris Board of Directors and staff, it is my pleasure to present the Policy Year (PY) 2017 Annual Report to the membership.

PY 2017 proved to be a challenging year for Enduris. Largely due to record-breaking winter storm events, the Pool saw unusually high claim activity that resulted in a loss of \$3,180,315 for the year. Because of the foresight of the Board of Directors, Enduris ha