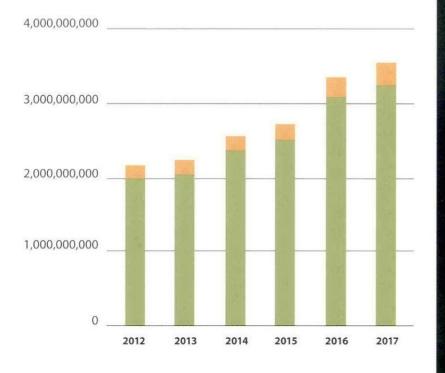

## 2018 Q1 **Communications Report**

## **New Followers**

We added 585 new followers in Q1 across all platforms. Facebook - 78, Twitter - 166, Instagram - 336, LinkedIn - 5

45,254

# 139,545

## **Twitter Impressions**

Impressions are the number of times our page content has been made viewable to others.