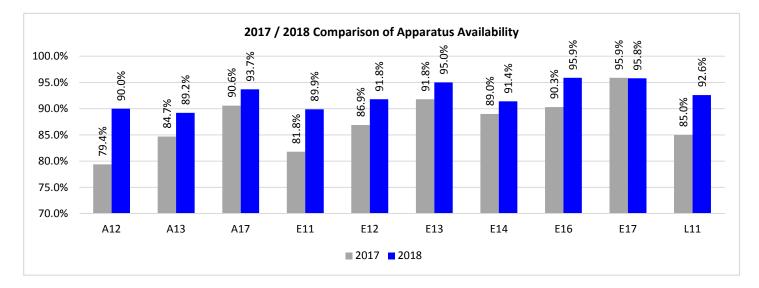

| E16 | 2017              | 90.0% | 99.1% | 90.3% | 89.9% | 89.5% | 91.7% | 90.7% | 93.3% | 89.9% | 92.3% | 89.4% | 91.2% | 91.4%  |
| Ξ   | <mark>2018</mark> | 94.1% | 94.8% | 95.9% |       |       |       |       |       |       |       |       |       |        |
| 17  | 2017              | 93.5% | 94.9% | 95.9% | 94.3% | 95.2% | 93.6% | 93.9% | 95.1% | 94.1% | 95.5% | 94.3% | 95.2% | 94.6%  |
| Ξ   | <mark>2018</mark> | 95.1% | 95.8% | 95.8% |       |       |       |       |       |       |       |       |       |        |
| 1   | 2017              | 87.4% | 85.5% | 85.0% | 90.1% | 89.2% | 92.4% | 87.4% | 89.2% | 86.4% | 88.1% | 87.9% | 90.2% | 88.2%  |
| L   | 2018              | 92.7% | 91.2% | 92.6% |       |       |       |       |       |       |       |       |       |        |



Apparatus Availability in the above graph is for the month being reported.

Response Operations Statistics



## Station Reliability

Station Reliability is based on all calls, all responses and in jurisdiction.

|    |      | Jan   | Feb   | Mar   | Apr   | May   | Jun   | Jul   | Aug   | Sep   | Oct   | Nov   | Dec   | Annual |
|----|------|-------|-------|-------|-------|-------|-------|-------|-------|-------|-------|-------|-------|--------|
| 7  | 2017 | 78.1% | 77.9% | 79.2% | 80.9% | 81.9% | 84.3% | 79.5% | 80.5% | 84.7% | 79.6% | 78.8% | 82.2% | 80.5%  |
| 1  | 2018 | 81.7% | 80.8% | 81.2% |       |       |       |       |       |       |       |       |       |        |
| 2  | 2017 | 85.2% | 77.9% | 80.2% | 87.2% | 80.2% | 87.2% | 81.3% | 83.1% | 83.3% | 92.9% | 83.2% | 88.5% |