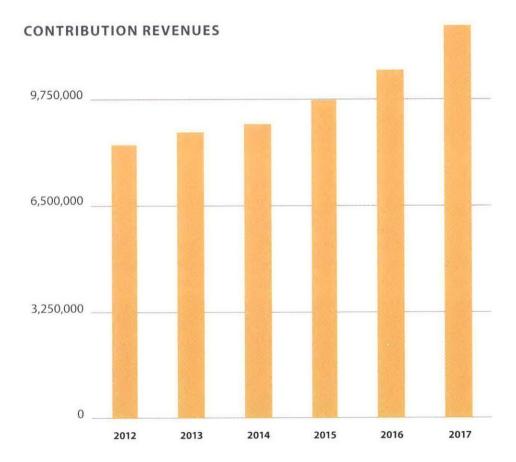

n Enduris' long standing philosophy that member rates mirror the rate of inflation. This provides predictability to members and stability to the Pool. Rates are applied to exposures to calculate member contributions. With the exception of fire districts, liability exposures for all members are the worker and volunteer hours reported to the Department of Labor and Industries (L&I). Fire district exposures are based on annual number of emergency runs. The concept for the liability exposure base is simple; the number of worker hours/emergency runs represents a quantitative measure of risk. Property exposures are members' total insured value (TIV). As a member of Enduris, properties are insured at replacement cost. Auto physical damage (APD) coverage is actual cash value or replacement cost.



# MEMBER EXPOSURE DATA

#### **EXPOSURES - L&I HOURS**



#### **EXPOSURES - EMS RUNS**









### TOTAL INSURED VALUES

Vehicles

Property





## MAJOR EXPENSES BY CATEGORY

Pool expenses can be broken down into three general categories: incurred loss and allocated loss adjustment expenses (claim expenses), reinsurance premiums, and administration expenses. Our operational expectation is that claim expenses and reinsurance premiums are less than 75% of total operating expenses. Enduris did not meet this expectation with claims and reinsurance totaling 78% this year due to the increase in actuarial claims projections as discussed in the Highlights section of this report.

Claim expense reported in the financial statements represent the total estimate for cost of claims incurred during