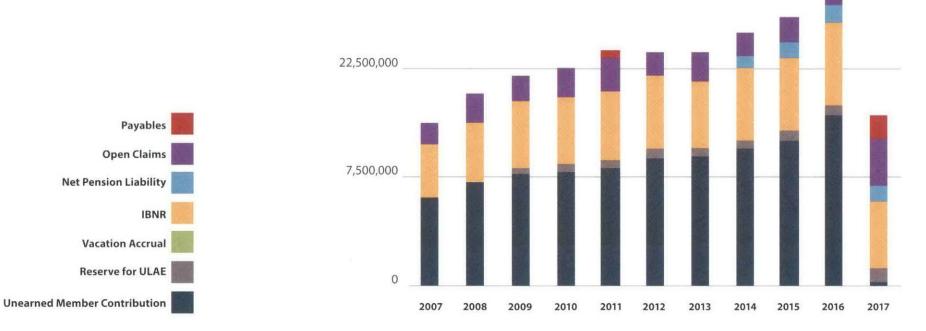

These reserves are called open claims. IBNR, open claims, and unallocated loss adjustment expenses (ULAE) are collectively called claim reserves. The estimate for claim reserves is evaluated bi-annually by the Pool's actuary. The estimate is based on several complex factors, and as such will vary. Membership growth can affect the claim reserves established by the actuary, as well as loss history. The Pool carefully vets new members to minimize unexpected claim exposure. Additionally, we actively work with the membership to mitigate risk through an array of customized loss control services.

Unearned member contributions are contributions invoiced that will be recognized in the subsequent fiscal period. As the membership grows, we expect to see increases in unearned member contributions.



**POOL LIABILITIES** 

## NET POSITION

In PY 2005, the Board established a policy to budget 5% of contribution revenue to net position each year. One of the motivating factors behind the policy was to build net position to absorb the fluctuations inherent in risk pools, including unexpected events, to protect membership and maintain stable rates. This strategic planning by the Board of Directors over 10 years ago provided the necessary cushion to absorb the write down of GEM in 2016 and the unfavorable loss development we experienced in the last 2 years. Enduris will continue this thoughtful strategic plan for the long-term financial protection of the Pool and the membership.

## CONTRIBUTIONS

Revenue for operating the Pool comes primarily from member contributions. Contributions are b