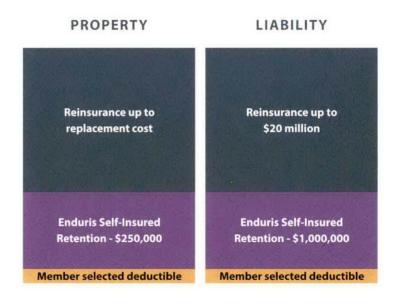

## 13. Correspondence

• Enduris 2017 Annual Report

## CORRESPONDENCE

A copy of the 2017 Washington Fire Commissioners Association Annual Report was provided to the Board for their review.