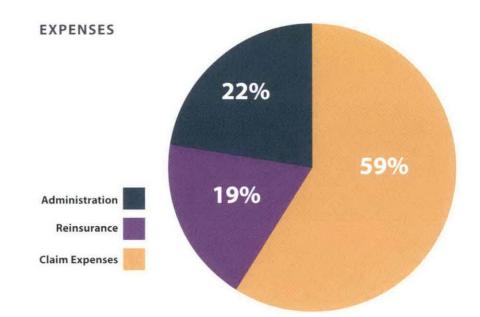

## 13. Correspondence

• Enduris 2017 Annual Report

## CORRESPONDENCE

A copy of the 2017 Washington Fire Commissioners Association Annual Report was provided to the Board for their review.