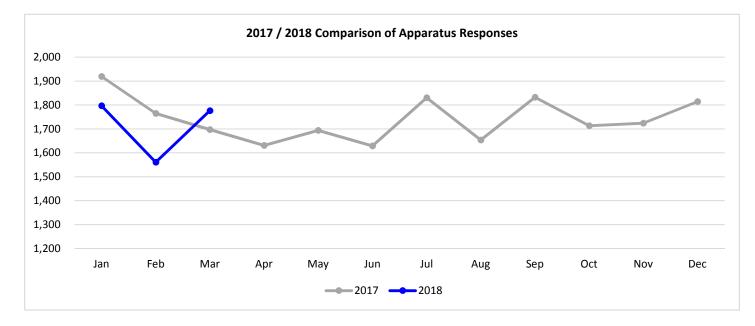

|       |       |       |       |       |       |       |       | 219    |
| L11 | 2017 | 195   | 186   | 166   | 140   | 165   | 148   | 160   | 163   | 167   | 170   | 161   | 182   | 2,003  |
| 5   | 2018 | 172   | 132   | 156   |       |       |       |       |       |       |       |       |       | 460    |
| г/о | 2017 | 77    | 62    | 80    | 65    | 102   | 79    | 122   | 89    | 108   | 97    | 98    | 93    | 1,072  |
| 0   | 2018 | 60    | 47    | 71    |       |       |       |       |       |       |       |       |       | 178    |
| RFA | 2017 | 1,919 | 1,765 | 1,697 | 1,631 | 1,694 | 1,629 | 1,830 | 1,654 | 1,832 | 1,713 | 1,724 | 1,814 | 20,902 |
| R   | 2018 | 1,797 | 1,561 | 1,776 |       | 0     | 0     | 0     | 0     | 0     | 0     | 0     | 0     | 5,134  |



*Response Counts in the above graph are for the RFA as a whole.* 

Response Operations Statistics



## Calls by Station Area

|     |                   | Jan   | Feb   | Mar   | Apr   | May   | Jun   | Jul   | Aug   | Sep   | Oct   | Nov   | Dec   | YTD    |
|-----|-------------------|-------|-------|-------|-------|-------|-------|-------|-------|-------|-------|-------|-------|--------|
| 7   | 2017              | 415   | 381   | 380   | 309   | 365   | 313   | 400   | 354   | 352   | 343   | 326   | 360   | 4,298  |
| 1   | 2018              | 356   | 271   | 313   |       |       |       |       |       |       |       |       |       | 940    |
| 12  | 2017              | 312   | 304   | 253   | 257   | 244   | 259   | 294   | 267   | 264   | 253   | 262   | 287   | 3,256  |
| 1