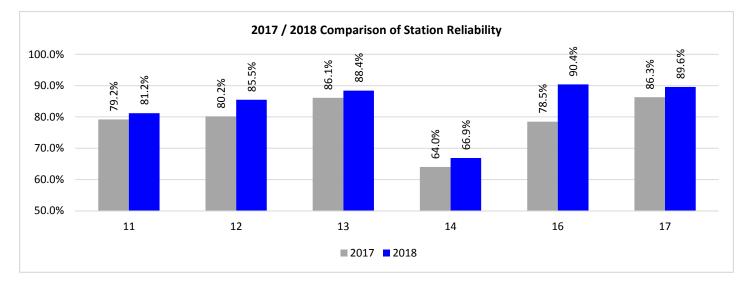

% |       |       |       |       |       |       |       |       |       |        |
| 4  | 2017 | 68.1% | 75.6% | 64.0% | 67.0% | 72.8% | 66.7% | 68.2% | 70.4% | 71.1% | 75.2% | 74.0% | 73.7% | 70.5%  |
| 1  | 2018 | 68.9% | 70.1% | 66.9% |       |       |       |       |       |       |       |       |       |        |
| 16 | 2017 | 82.1% | 84.3% | 78.5% | 86.3% | 80.5% | 72.2% | 83.2% | 86.8% | 81.7% | 84.1% | 75.2% | 82.2% | 81.5%  |
| 1  | 2018 | 87.4% | 86.5% | 90.4% |       |       |       |       |       |       |       |       |       |        |
| 7  | 2017 | 90.5% | 93.0% | 86.3% | 90.3% | 90.2% | 87.1% | 92.0% | 92.8% | 88.6% | 91.7% | 92.2% | 92.8% | 90.6%  |
| 1  | 2018 | 92.4% | 93.0% | 89.6% |       |       |       |       |       |       |       |       |       |        |



Station Reliability in the above graph is for the month being reported.

REAL FIRE AUTON

## Response Counts by Unit

Response Counts by Apparatus are based on all responses and all calls.

|     |      | Jan   | Feb   | Mar   | Apr   | May   | Jun   | Jul   | Aug   | Sep   | Oct   | Nov   | Dec   | YTD    |
|-----|------|-------|-------|-------|-------|-------|-------|-------|-------|-------|-------|-------|-------|--------|
| A12 | 2017 | 234   | 231   | 213   | 211   | 178   | 216   | 234   | 214   | 213   | 222   | 226   | 259   | 2,651  |
| Ä   | 2018 | 240   | 201   | 246   |       |       |       |       |       |       |       |       |       | 687    |
| A13 | 2017 | 257   | 188   | 198   | 196   | 221   | 242   | 204   | 190   | 227   | 211   | 233   | 237   | 2,604  |
| Ä   |