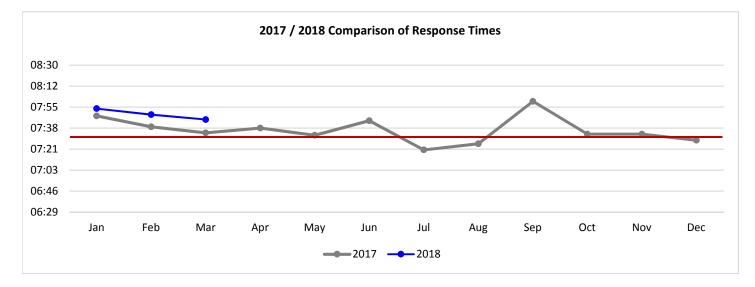

|       |       |        |
| 11   | 2017              | 07:50 | 08:56 | 08:48 | 09:37 | 08:15 | 08:20 | 10:48 | 07:56 | 09:20 | 08:13 | 08:25 | 09:07 | 09:19  |
| L1   | 2018              | 09:06 | 08:21 | 08:57 |       |       |       |       |       |       |       |       |       |        |
| RFA* | 2017              | 07:48 | 07:39 | 07:34 | 07:38 | 07:32 | 07:44 | 07:20 | 07:25 | 08:00 | 07:33 | 07:33 | 07:28 | 08:07  |
| RF   | <mark>2018</mark> | 07:54 | 07:49 | 07:45 |       |       |       |       |       |       |       |       |       |        |

These are the 90th percentile response times based on all calls and priority responses in jurisdiction.

\*RFA response times are calculated from the response times of the first arriving unit on priority calls in the RFA service area.



Response Times in graph are for the RFA as a whole.

Renton Regional Fire Authority

**Governance Board Report** 



## Turnout Times By Unit

|     |      | Jan   | Feb   | Mar   | Apr   | May   | Jun   | Jul   | Aug   | Sep   | Oct   | Nov   | Dec   | Annual |
|-----|------|-------|-------|-------|-------|-------|-------|-------|-------|-------|-------|-------|-------|--------|
| A12 | 2017 | 02:21 | 02:24 | 02:25 | 02:33 | 02:16 | 02:21 | 02:20 | 02:09 | 02:31 | 02:21 | 02:30 | 02:24 | 02:28  |
| A   | 2018 | 02:31 | 02:34 | 02:34 |       |       |       |       |       |       |       |       |       |        |
| A13 | 2017 | 02:30 | 02:26 | 02:21 | 02:21 | 02:19 | 02:28 | 02:23 | 02:08 | 02:20 | 02:28 | 02:20 | 02:21 | 02:28  |
| A   | 2018 | 02:37 | 02:30 | 02:20 |       |       |