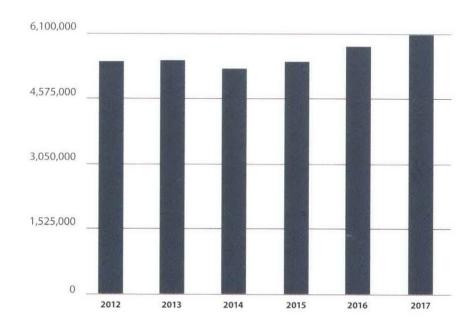

or the rate of inflation. This provides predictability to members and stability to the Pool. Rates are applied to exposures to calculate member contributions. With the exception of fire districts, liability exposures for all members are the worker and volunteer hours reported to the Department of Labor and Industries (L&I). Fire district exposures are based on annual number of emergency runs. The concept for the liability exposure base is simple; the number of worker hours/emergency runs represents a quantitative measure of risk. Property exposures are members' total insured value (TIV). As a member of Enduris, properties are insured at replacement cost. Auto physical damage (APD) coverage is actual cash value or replacement cost.



# MEMBER EXPOSURE DATA

#### **EXPOSURES - L&I HOURS**



#### **EXPOSURES - EMS RUNS**









### TOTAL INSURED VALUES

Vehicles

Property





## MAJOR EXPENSES BY CATEGORY

Pool expenses can be broken down into three general categories: incurred loss and allocated loss adjustment expenses (claim expenses), reinsurance premiums, and administration expenses. Our operational expectation is that claim expenses and reinsurance premiums are less than 75% of total operating expenses. Enduris did not meet this expectation with claims and reinsurance totaling 78% this year due to the increase in actuarial claims projections as discussed in the Highlights section of this report.

Claim expense reported in the financial statements represent the total estimate for cost of claims incurred during the year, plus or minus any adjustments to claim reserves