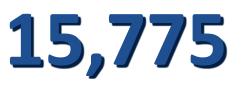

## New Website Users

A "new user" is someone visiting the site for the first time within a given time period.

**Pageviews** The number of pages viewed by users in Q1.

The Firefighter job

**Top Viewed Page** 

opening page had the highest traffic in Q1, with 3,076 pageviews, roughly 20% of all pageviews for the quarter.

What is It? The % when a user visits a single page with no other website interactions. Why We Like It Industry average for content sites is between 50 - 70%. Low Where It Counts Important pages, like Permits and FBC carry bounce rates as low as 28%.