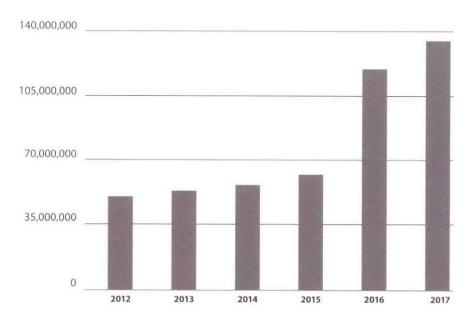

## 2018 Q1 **Communications Report**

## **New Followers**

We added 585 new followers in Q1 across all platforms. Facebook - 78, Twitter - 166, Instagram - 336, LinkedIn - 5

45,254

# 139,545

## **Twitter Impressions**

Impressions are the number of times our page content has been made viewable to others.