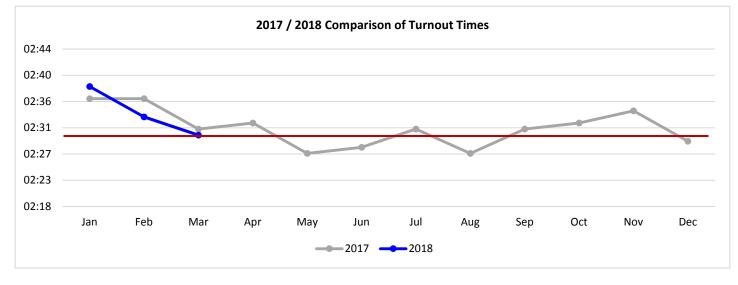

| 02:10 | 02:33 | 02:08 | 02:27 | 02:08 | 02:31 | 02:32 | 02:02 | 02:22 | 02:17 | 02:28 | 02:33  |
| Ξ   | 2018 | 02:38 | 02:11 | 02:27 |       |       |       |       |       |       |       |       |       |        |
| 1   | 2017 | 02:40 | 02:46 | 02:17 | 02:38 | 02:20 | 02:30 | 02:35 | 02:36 | 02:40 | 02:32 | 02:13 | 02:14 | 02:38  |
| []  | 2018 | 02:34 | 02:13 | 02:11 |       |       |       |       |       |       |       |       |       |        |
| ٩   | 2017 | 02:36 | 02:36 | 02:31 | 02:32 | 02:27 | 02:28 | 02:31 | 02:27 | 02:31 | 02:32 | 02:34 | 02:29 | 02:32  |
| RFA | 2018 | 02:38 | 02:33 | 02:30 |       |       |       |       |       |       |       |       |       |        |

The Turnout Time is the 90th percentile based on all calls and priority responses in jurisdiction.



*Turnout Times in the above graph are for the RFA as a whole.* 



## Unit Availability

| Availability is based on all calls, all responses and in jurisdiction. |
|------------------------------------------------------------------------|
|------------------------------------------------------------------------|

|     |                   | Jan   | Feb   | Mar   | Apr   | May   | Jun   | Jul   | Aug   | Sep   | Oct   | Nov   | Dec   | Annual |
|-----|-------------------|-------|-------|-------|-------|-------|-------|-------|-------|-------|-------|-------|-------|--------|
| 12  | 2017              | 78.8% | 80.6% | 79.4% | 76.8% | 82.7% | 80.7% | 80.9% | 82.3% | 81.3% | 82.5% | 79.8% | 81.7% | 80.6%  |
| A   | 2018              | 85.8% | 85.6% | 90.0% |       |       |       |       |