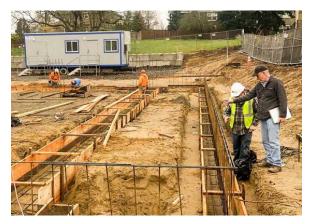

## 4. Fire Station 15 Update

Station 15 has finally changed from a dirt lot to a dirt lot with an outline of a building. Since the ground breaking on February 27, our contractor has been moving fast to get the ground ready for a foundation. Approximately 3,000 cu ft. of dirt has been removed as part of the leveling the building site.