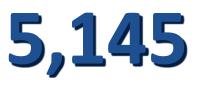

## **New Followers**

We added 585 new followers in Q1 across all platforms. Facebook - 78, Twitter - 166, Instagram - 336, LinkedIn - 5

45,254